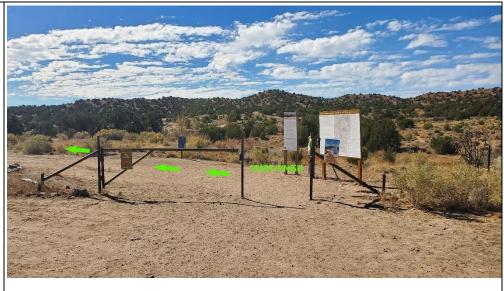

### Start/Finish –

Cowboy Shack Trailhead- The race starts in front of the large trail signage and map and will start in a clockwise direction. (The short course and/or first loop of the long course follow the clockwise direction).

#### Marker 25–

From the start follow the trail to the left. This is smooth double track for approximately 0.16 miles.

The marker will be on your right and you will go right, cross the arroyo, following the single track (Weller's Wiggle).