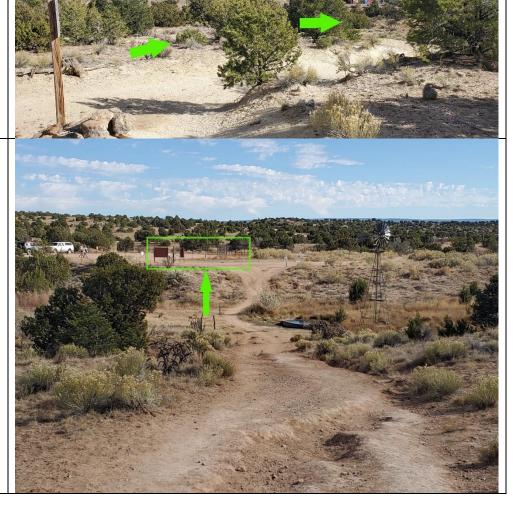

#### Marker 23 -

Follow the trail to the right (you can see the Cowboy shack trail head in the near distance).

#### Start/Finish –

If you are doing the short course, stop your GPS when you reach the sign.

If you are doing the long course, turn around and follow the course in the opposite direction (counterclockwise).