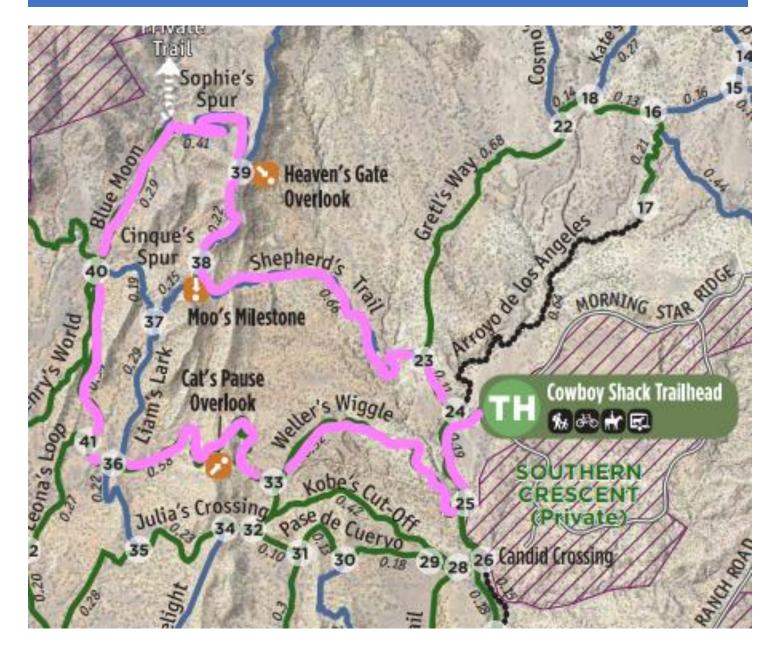

### Start/Finish –

Cowboy Shack Trailhead- The race starts in front of the large trail signage and map and will start in a clockwise direction. (The short course and/or first loop of the long course follow the clockwise direction).