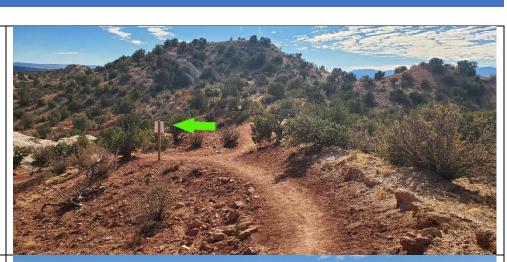

#### Start/Finish –

If you are doing the short course, stop your GPS when you reach the sign.

If you are doing the long course, turn around and follow the course in the opposite direction (counterclockwise).