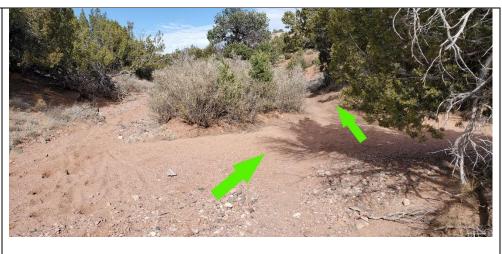

### Start/Finish –

Cowboy Shack Trailhead- The race starts in front of the large trail signage and map and will start in a clockwise direction. (The short course and/or first loop of the long course follow the clockwise direction).



#### Marker 25–

From the start follow the trail to the left. This is smooth double track for approximately 0.16 miles.

The marker will be on your right and you will go right, cross the arroyo, following the single track (Weller's Wiggle).



Marker 33-

Stay Right.





### Marker 40 to Marker C –

You will cross the arroyo a couple times but you will not be in the arroyo for more than a few feet at a time. Follow the trail to the right of the Arroyo.



#### Marker C –

The post for the C intersection is missing the C, stay to the right of the unmarked post.



#### Marker 39 –

Stay right (It is a fun downhill from here).

### Marker 38–

In the rocky section follow the trail on the left.



#### Marker 23 -

Follow the trail to the right (you can see the Cowboy shack trail head in the near distance).

#### Start/Finish –

If you are doing the short course, stop your GPS when you reach the sign.

If you are doing the long course, turn around and follow the course in the opposite direction (counterclockwise).



Marker cheat sheet. You can print out page 6 and cut out the cheat sheets below if you do not want to print the whole document to take with you. Commonweal Conservancy who owns and maintains the preserve <u>DOES NOT</u> approve