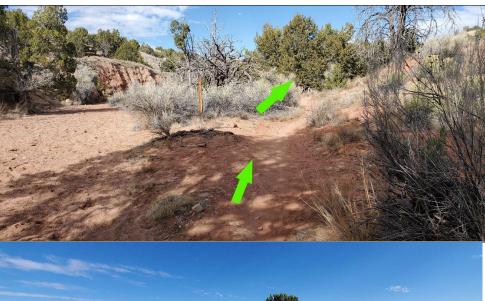

#### Marker 23 -

Follow the trail to the right (you can see the Cowboy shack trail head in the near distance).