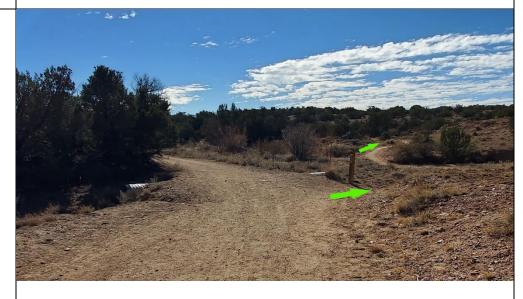

#### Marker 25–

From the start follow the trail to the left. This is smooth double track for approximately 0.16 miles.

The marker will be on your right and you will go right, cross the arroyo, following the single track (Weller's Wiggle).