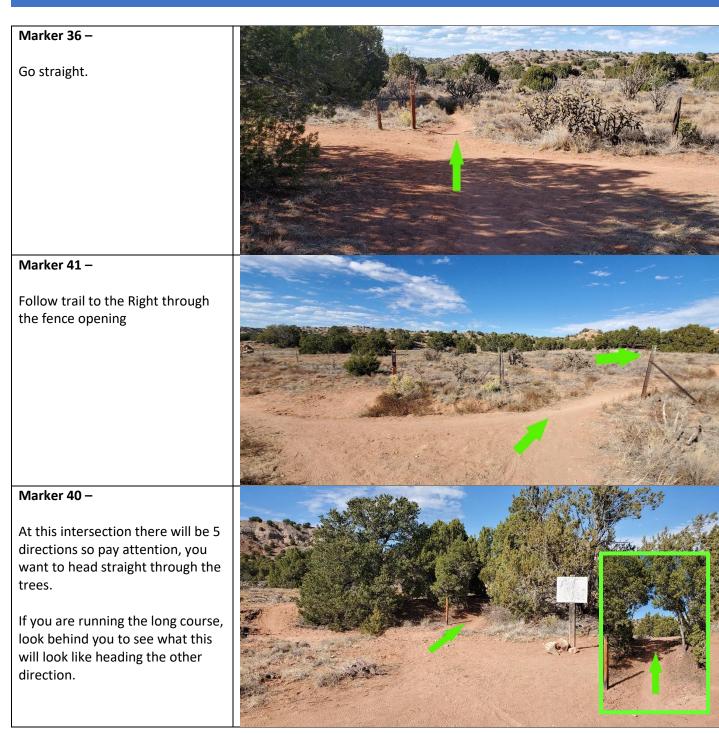

### Marker 40 to Marker C –

You will cross the arroyo a couple times but you will not be in the arroyo for more than a few feet at a time. Follow the trail to the right of the Arroyo.

#### Marker C –

The post for the C intersection is missing the C, stay to the right of the unmarked post.

#### Marker 39 –

Stay right (It is a fun downhill from here).