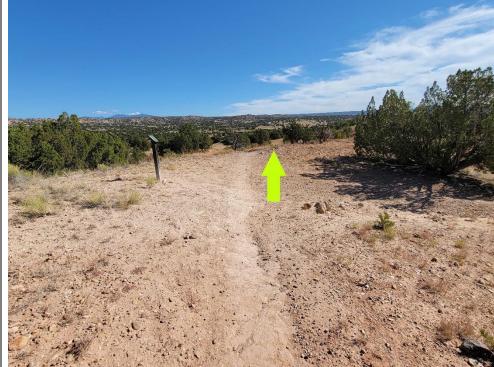

#### Start/Finish -

Cowboy Shack Trailhead- The race starts in front of the large trail signage and map.

The Coyote will start/finish on a small out and back section before following the course in a clockwise direction. (2<sup>nd</sup> loop for the long course will be counterclockwise and includes the out and back section for both loops, you must start and stop each loop at the sign)