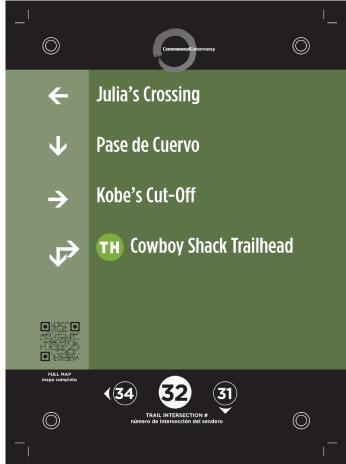

The trail post markers have been updated. Making it SUPER easy to navigate. Below are a couple examples of the new markers. Just follow the directions to the next post marker!