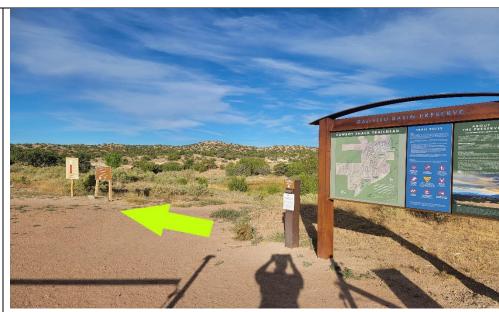

#### Start/Finish -

Cowboy Shack Trailhead- The race starts in front of the large trail signage and map.

The Coyote will start/finish on a small out and back section before following the course in a clockwise direction. (2<sup>nd</sup> loop for the long course will be counterclockwise and includes the out and back section for both loops, you must start and stop each loop at the sign)