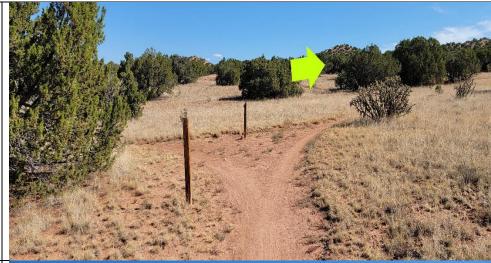

The trail post markers have been updated. Making it SUPER easy to navigate. Below are a couple examples of the new markers. Just follow the directions to the next post marker!