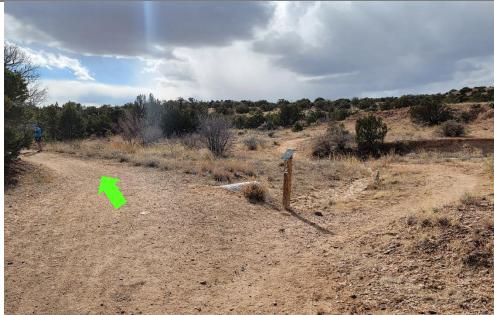

#### Start/Finish -

Cowboy Shack Trailhead- The race starts in front of the large trail signage and map.

The Coyote will start/finish on a small out and back section before following the course in a clockwise direction. (2<sup>nd</sup> loop for the long course will be counterclockwise and includes the out and back section for both loops, you must start and stop each loop at the sign)