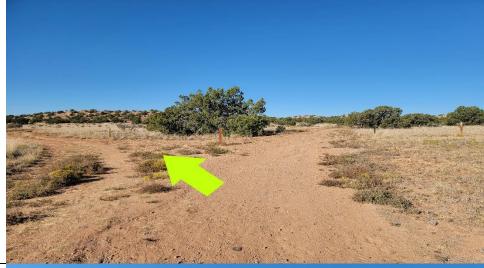

#### Marker 43 –

Stay **Right**.

Marker 35

Marker 34 –

Stay **Straight.** 

Marker 32 –

Stay **Left.** 

Unmarked-