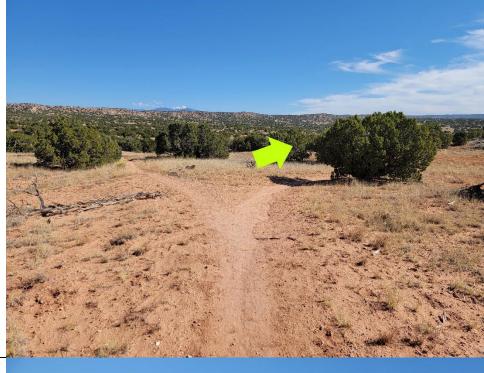

#### Marker 25 -

Stay **Left**.

**Straight** through the arroyo

Marker 26 –

Marker 28 –

Stay **Left.** 

Marker 53 –

Marker 52 –

Stay **Right.** 

Marker 28 –

Stay **Left** 

Marker 26 –

Stay **Left.** 

Arroyo –

Stay **Straight** 