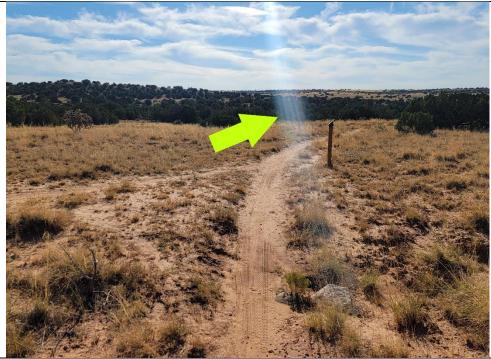

The trail post markers have been updated. Making it SUPER easy to navigate. Below are a couple examples of the new markers. Just follow the directions to the next post marker!