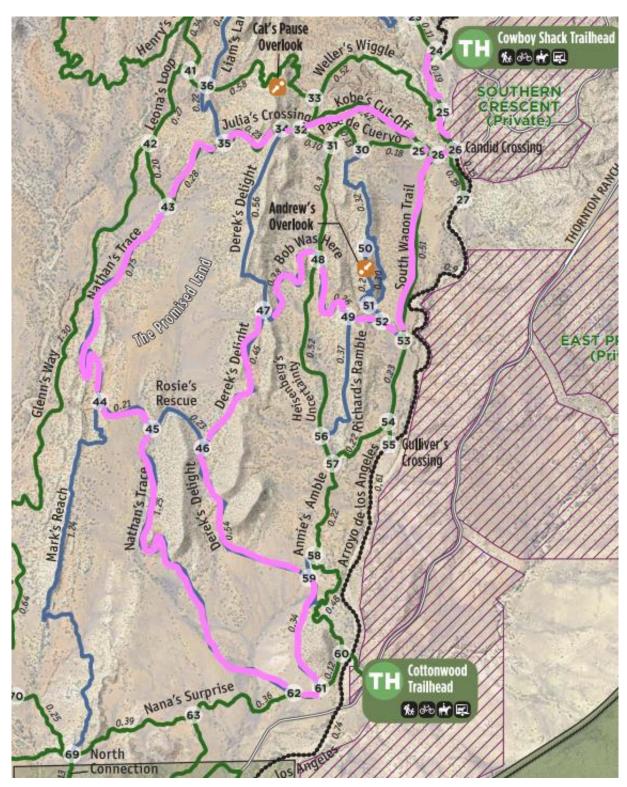

#### Marker 25 -

Stay **Left**.

**Straight** through the arroyo

Marker 26 –

Marker 28 –

Stay **Left.** 

Marker 53 –

Marker 52 –

Stay **Left**.

Marker 49 -

Marker 47-

Stay **Left** 

Marker 46 –

Stay **Left** 

Marker 59 –

Unmarked intersection –

Stay **Right** 

Marker 61 –

Marker 62 –

Stay **Right**.

The ROCKS-

Stay **Left** 

Marker 45 -Stay Left

Marker 44 –

#### Marker 43 –

Stay **Right**.

Marker 35

Marker 34 –

Stay **Straight.** 

Marker 32 –

Stay **Left.** 

Unmarked-

Stay **Right.** 

Marker 28 –

Stay **Left** 

Marker 26 –

Stay **Left.** 

Arroyo –

Stay **Straight** 

#### Marker 25 -

#### Stay Right.