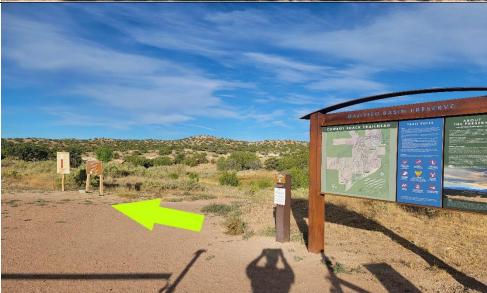

#### Start/Finish -

Cowboy Shack Trailhead- The race starts in front of the large trail signage and map.

The Coyote will start/finish on a small out and back section before following the course in a clockwise direction. (2<sup>nd</sup> loop for the long course will be counterclockwise and includes the out and back section for both loops, you must start and stop each loop at the sign)

#### Start/Finish -

If you are doing the short course, stop your GPS when you reach the sign.

If you are doing the long course, turn around and follow the course in the opposite direction. (Out and back section and then counter clockwise starting at Marker 28).