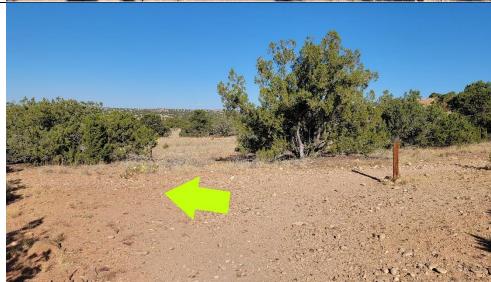

The trail post markers have been updated. Making it SUPER easy to navigate. Below are a couple examples of the new markers. Just follow the directions to the next post marker!