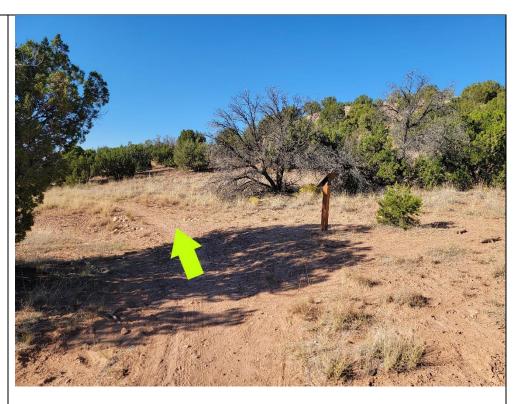

The trail post markers have been updated. Making it SUPER easy to navigate. Below are a couple examples of the new markers. Just follow the directions to the next post marker!