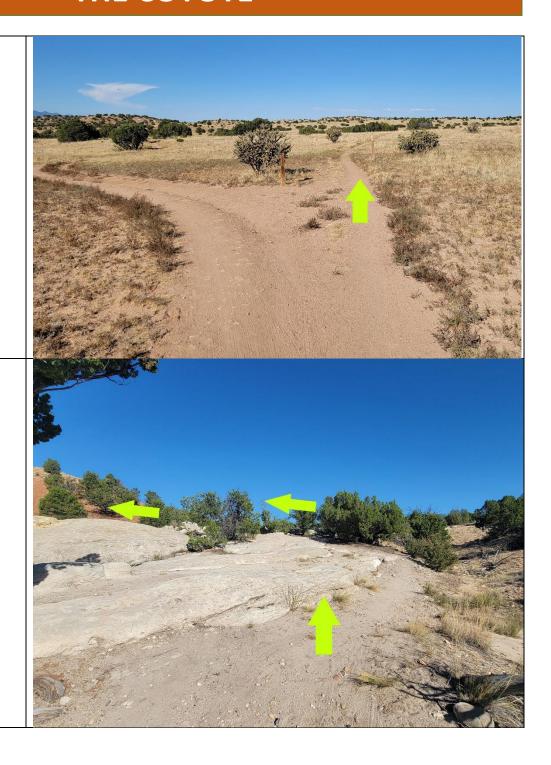

The trail post markers have been updated. Making it SUPER easy to navigate. Below are a couple examples of the new markers. Just follow the directions to the next post marker!