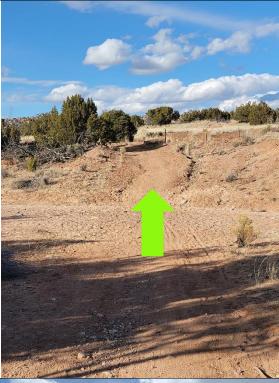

#### Marker 25 -

Stay **Left**.

**Straight** through the arroyo

Marker 26 –

Marker 28 –

Stay **Left.** 

Marker 53 –

Marker 52 –

Stay **Right.** 

Marker 28 –

Stay **Left** 

Marker 26 –

Stay **Left.** 

Arroyo –

Stay **Straight** 