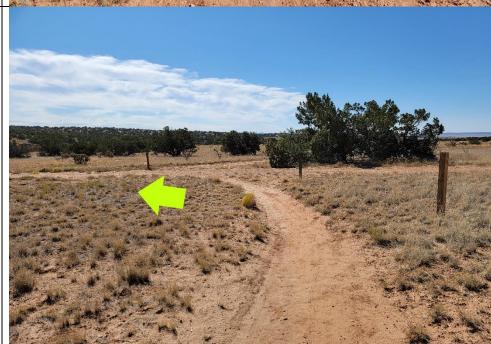

#### Marker 43 –

Stay **Right**.

Marker 35

Marker 34 –

Stay **Straight.** 

Marker 32 –

Stay **Left.** 

Unmarked-